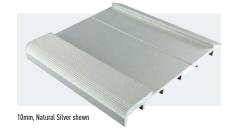

## ProStep® Classic

An elegant, soft linear finish combining aesthetics and durability

| MODEL           | COLOUR         | CODE       |
|-----------------|----------------|------------|
| A Series (10mm) | Natural Silver | UM002A     |
|                 | Black          | UM002A-160 |
| Standard (25mm) | Natural Silver | UM002      |
|                 | Black          | UM002-160  |