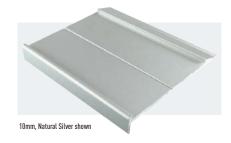

ProStep® Square
Light duty, square faced, slim line version
of the ProStep® Classic

| MODEL           | COLOUR         | CODE       |
|-----------------|----------------|------------|
| A Series (10mm) | Natural Silver | UM009A     |
|                 | Black          | UM009A-160 |
| Standard (25mm) | Natural Silver | UM009      |
|                 | Black          | UM009-160  |