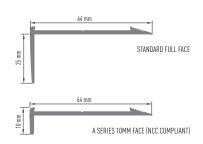

## ProStep® Classic

An elegant, soft linear finish combining aesthetics and durability

| MODEL           | COLOUR         | CODE       |
|-----------------|----------------|------------|
| A Series (10mm) | Natural Silver | UM002A     |
|                 | Black          | UM002A-160 |
| Standard (25mm) | Natural Silver | UM002      |
|                 | Black          | UM002-160  |