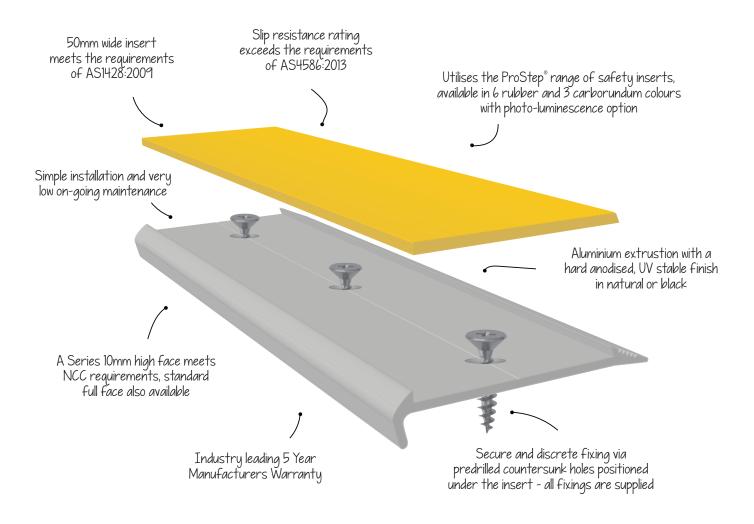

#### CTA'S PREMIUM RANGE

Designed and manufactured as an attractive, durable stair edging for a variety of applications, it is particularly suited to heavy traffic areas. The range consists of five purpose-designed edgings, namely **Classic**, **Square**, **Twin**, **Carpet** and **Inlaid**. All use the ProStep® Insert System, comprising of P4 rated rubber or P5 rated Carborundum inserts, available in six colours or our new photo-luminescence carborundum combo strip inserts. ProStep® is the best option when you need a good looking, hard wearing stair edging that meets all relevant Australian Standards and the latest NCC requirements.

# ProStep® Features