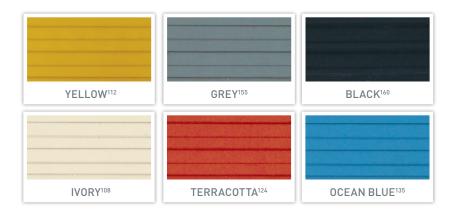

# ProStep® Carb

P5 rated, tough and durable, the ProStep® Carb insert is manufactured from Carborundum ensuring it is the perfect choice for a attractive non-slip stair nosing.

#### Perfect for:

Internal and External, high traffic situations.

Product code: SNCI-XXX