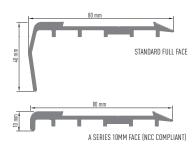

ProStep® Square
Light duty, square faced, slim line version
of the ProStep® Classic

| MODEL           | COLOUR         | CODE       |
|-----------------|----------------|------------|
| A Series (10mm) | Natural Silver | UM009A     |
|                 | Black          | UM009A-160 |
| Standard (25mm) | Natural Silver | UM009      |
|                 | Black          | UM009-160  |