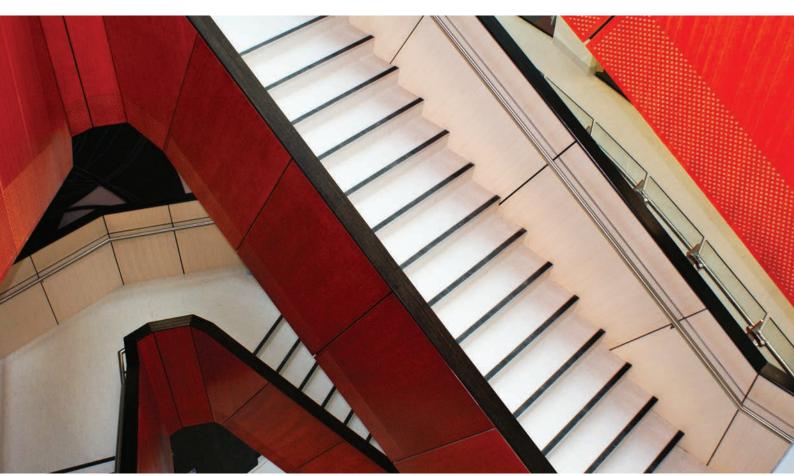

# ProStep® Series

PREMIUM INTEGRATED SAFETY STAIR EDGING

#### CTA'S PREMIUM RANGE

Designed and manufactured as an attractive, durable stair edging for a variety of applications, it is particularly suited to heavy traffic areas. The range consists of five purpose-designed edgings, namely **Classic**, **Square**, **Twin**, **Carpet** and **Inlaid**. All use the ProStep® Insert System, comprising of P4 rated rubber or P5 rated Carborundum inserts, available in six colours or our new photo-luminescence carborundum combo strip inserts. ProStep® is the best option when you need a good looking, hard wearing stair edging that meets all relevant Australian Standards and the latest NCC requirements.

#### PERFECT FOR

Both internal and external applications, can be fitted to new or existing concrete, ceramic tiles, timber, carpet and most other hard surfaces.