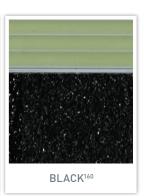

#### CTA'S PREMIUM RANGE

Designed and manufactured as an attractive, durable stair edging for a variety of applications, it is particularly suited to heavy traffic areas. The range consists of five purpose-designed edgings, namely **Classic**, **Square**, **Twin**, **Carpet** and **Inlaid**. All use the ProStep® Insert System, comprising of P4 rated rubber or P5 rated Carborundum inserts, available in six colours or our new photo-luminescence carborundum combo strip inserts. ProStep® is the best option when you need a good looking, hard wearing stair edging that meets all relevant Australian Standards and the latest NCC requirements.

# ProStep® Carb

P5 rated, tough and durable, the ProStep® Carb insert is manufactured from Carborundum ensuring it is the perfect choice for a attractive non-slip stair nosing.