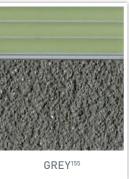

#### CTA'S PREMIUM RANGE

Designed and manufactured as an attractive, durable stair edging for a variety of applications, it is particularly suited to heavy traffic areas. The range consists of five purpose-designed edgings, namely **Classic**, **Square**, **Twin**, **Carpet** and **Inlaid**. All use the ProStep® Insert System, comprising of P4 rated rubber or P5 rated Carborundum inserts, available in six colours or our new photo-luminescence carborundum combo strip inserts. ProStep® is the best option when you need a good looking, hard wearing stair edging that meets all relevant Australian Standards and the latest NCC requirements.

# ProStep® Carb

P5 rated, tough and durable, the ProStep® Carb insert is manufactured from Carborundum ensuring it is the perfect choice for a attractive non-slip stair nosing.