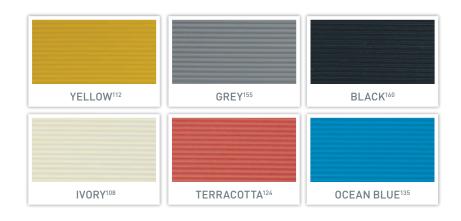

### ProStep® Ridge

ProStep\* Ridge is a rubber insert manufactured as an attractive ridge surface. Easy to clean, it has a P4 anti-slip rating and is suitable for all internal applications.

#### Perfect for:

Light traffic internal use.

Product code: SNPI-ART-XXX