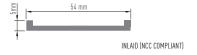

## ProStep® Inlaid

Recessed into the stair tread for a classic, minimal look

| MODEL           | COLOUR         | CODE      |  |
|-----------------|----------------|-----------|--|
| A Series (10mm) | Natural Silver | UM013     |  |
|                 | Black          | UM013-160 |  |