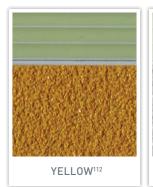

#### CTA'S PREMIUM RANGE

Designed and manufactured as an attractive, durable stair edging for a variety of applications, it is particularly suited to heavy traffic areas. The range consists of five purpose-designed edgings, namely **Classic**, **Square**, **Twin**, **Carpet** and **Inlaid**. All use the ProStep® Insert System, comprising of P4 rated rubber or P5 rated Carborundum inserts, available in six colours or our new photo-luminescence carborundum combo strip inserts. ProStep® is the best option when you need a good looking, hard wearing stair edging that meets all relevant Australian Standards and the latest NCC requirements.

# ProStep® Carb

P5 rated, tough and durable, the ProStep® Carb insert is manufactured from Carborundum ensuring it is the perfect choice for a attractive non-slip stair nosing.