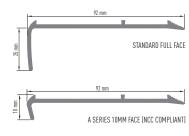

## ProStep® Classic

An elegant, soft linear finish combining aesthetics and durability

| MODEL           | COLOUR         | CODE       |
|-----------------|----------------|------------|
| A Series (10mm) | Natural Silver | UM002A     |
|                 | Black          | UM002A-160 |
| Standard (25mm) | Natural Silver | UM002      |
|                 | Black          | UM002-160  |