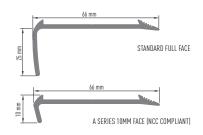

ProStep® Square
Light duty, square faced, slim line version
of the ProStep® Classic

| MODEL           | COLOUR         | CODE       |
|-----------------|----------------|------------|
| A Series (10mm) | Natural Silver | UM009A     |
|                 | Black          | UM009A-160 |
| Standard (25mm) | Natural Silver | UM009      |
|                 | Black          | UM009-160  |