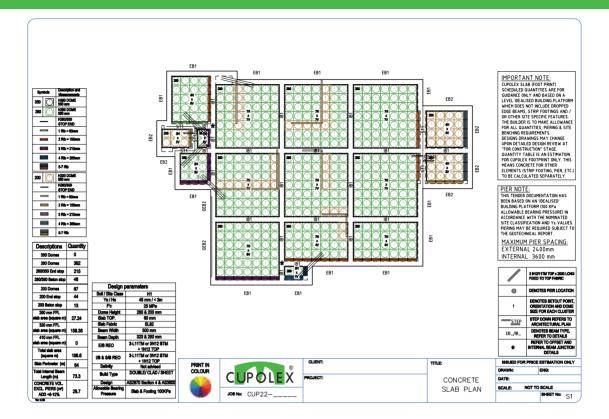

"Be part of the solution, not the problem"

"Cupolex Engineering Direct" is a state-of-the-art solution designed to meet the needs of builders like you. With this service, you can enjoy a full custom engineered design to suit your build, every time, by structural engineers that specialise in the Cupolex range of products.

It's not just about engineering, our plans include,

- Colour coded design layouts for easy installation
- Quantity table for easy scheduling with mesh and beam measurements
- Estimated concrete consumption of the Cupolex footprint
- Separate pier layout with beam location measurements, if applicable
- Quick turnaround times
- Full and/or slab only engineering services available
- Competitive rates