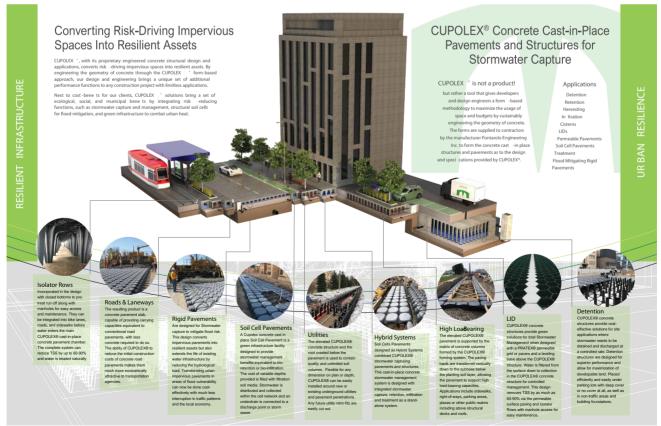

Versatility: Cupolex can be used in a wide range of construction projects, including residential, commercial, industrial, and civil engineering applications. It can also be used for both above and below-ground structures, making it a versatile solution for many different types of projects.