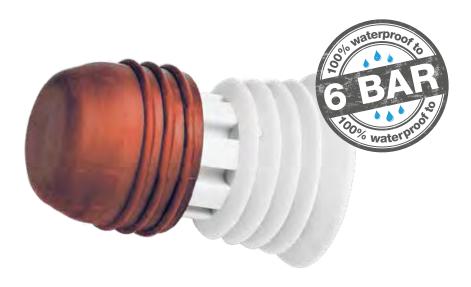

# **SEALING PLUG**

Patented water-swellable plug for a perfect seal of formwork spacers

The innovation for sealing of formwork spacers

Insertion with a single hammer blow

### **INSTALLATION IN 3 STEPS**

The Sealing Plug fits in spacers with an inner diameter of 22, 24 or 26mm and can be customized to your specific formwork.

Position the Sealing Plug in the formwork spacer