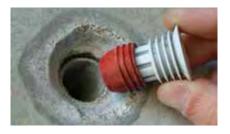

### **INSTALLATION IN 3 STEPS**

The Sealing Plug fits in spacers with an inner diameter of 22, 24 or 26mm and can be customized to your specific formwork.

Position the Sealing Plug in the formwork spacer