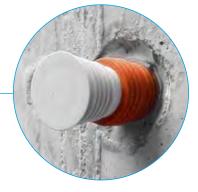

### **INSTALLATION IN 3 STEPS**

The Sealing Plug fits in spacers with an inner diameter of 22, 24 or 26mm and can be customized to your specific formwork.

Position the Sealing Plug in the formwork spacer

#### **BESEALED OVERALL SOLUTION**

SEALING PLUG

Hammer the Sealing Plug into the formwork spacer

No additional finishing or after-treatment required

Canadadda

SEALING CONNECTOR

The water swellable sealing products by BeSealed are based on the unique Active Sealing technology. Our products expand on contact with water. This is how they create an active seal to combat moisture infiltration. The BeSealed products are self-correcting and thus also sealing the unevenness and imperfections of the concrete. BeSealed is a brand of Bekina Compounds nv.