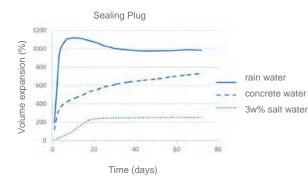

# **SEALING PLUG**

Patented water-swellable plug for a perfect seal of formwork spacers







The innovation for sealing of formwork spacers



Insertion with a single hammer blow





## EXPANSION CAPACITY SEALING PLUG



### CERTIFICATES







A868790

5093/830/14a

| PRODUCT NAME       | PRODUCT CODE | COLOR | QUANTITY/BAG | QUANTITY/BOX | QUANTITY/PALET |
|--------------------|--------------|-------|--------------|--------------|----------------|
| SEALING PLUG 22 mm | A007.BLA.014 | BLUE  | 100          | 1.000        | 18.000         |
| SEALING PLUG 24 mm | A009.BLA.014 | BLUE  | 100          | 500          | 9.000          |
| SEALING PLUG 26 mm | A012.BLA.014 | BLUE  | 100          | 500          | 9.000          |

### **INSTALLATION IN 3 STEPS**

The Sealing Plug fits in spacers with an inner diameter of 22, 24 or 26mm and can be customized to your specific formwork.



Position the Sealing Plug in the formwork spacer

#### **BESEALED OVERALL SOLUTION**



SEALING PLUG



Hammer the Sealing Plu